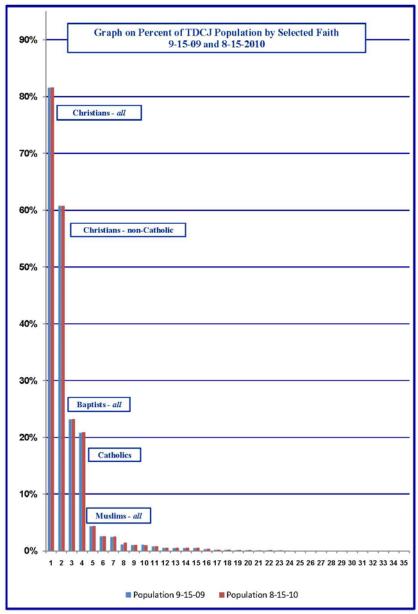

### www.PreciousHeart.net/chaplaincy/FY2010\_Chaplaincy\_Faiths.pdf

I do not remember the first one of these I put together, though I requested data runs every few years since about 1995. They were useful to see the religions of choice on the unit. They would send a computer printout. In 2010 I took the data from four whole data runs of all the religions in TDCJ for 9-15-09, 12-15-09, 3-15-10 and 8-15-10, seen here: Appendix 3.C. Data on 2009 Faiths by TDCJ Faith Code. Then I categorized myself groups that were Christian, Baptists, Catholic, Muslim, etc., into 35 top groups for 9-15-09 and 8-15-10—not that easy to do from a hard copy—and I ran the percentages of both groups and the percentage of change between 2009 and 2010, which was a snap once they were in MS Excel (hint, hint) which is seen below, after this brief introduction in, Appendix 3.A. Top 35 Faiths in TDCJ over 1 Year.

**First Longitudinal Study in TDCJ.** The following data compilation gives the first full, clear and precise analysis with a *minor* longitudinal view of over one year of faiths of prisoners in TDCJ history. While everyone knew Christianity was at the top, now all can see *precisely* the overwhelming choice of Christianity in exact percentages and the near zero change over the course of one year.

# A. Top 35 Faiths in TDCJ over 1 Year

www.PreciousHeart.net/chaplaincy/FY2010\_Chaplaincy\_Faiths.pdf

|       | TDCJ Faith Percentages FY2010                       |                                     |         |         |         |         |              |  |  |  |
|-------|-----------------------------------------------------|-------------------------------------|---------|---------|---------|---------|--------------|--|--|--|
| Graph |                                                     | TDCJ Population in FY2010 >         | 9/15    | /2009   | 8/15    | /2010   | 9-09 to 8-10 |  |  |  |
| ph >  | code                                                | Faiths of Prisoners in TDCJ         | 160,832 | %       | 160,711 | %       | Change       |  |  |  |
| 1     | *                                                   | Christian*                          | 131,209 | 81.6%   | 131,120 | 81.6%   | 0.006%       |  |  |  |
| 2     | *                                                   | Non-Catholic Christian* - minus A01 | 97,734  | 60.8%   | 97,624  | 60.7%   | -0.023%      |  |  |  |
| 3     | B00-11                                              | Baptist* - all                      | 37,347  | 23.2%   | 37,348  | 23.2%   | 0.018%       |  |  |  |
| 4     | A01                                                 | Catholic*                           | 33,475  | 20.8%   | 33,506  | 20.8%   | 0.035%       |  |  |  |
| 5     | M00-7                                               | Muslim                              | 7,034   | 4.37%   | 7,018   | 4.37%   | -0.007%      |  |  |  |
| 6     | T00                                                 | Native Am.                          | 4,135   | 2.57%   | 4,121   | 2.56%   | -0.007%      |  |  |  |
| 7     | P00-14                                              | Pentacostal*                        | 3,945   | 2.45%   | 3,972   | 2.47%   | 0.019%       |  |  |  |
| 8     | H06                                                 | Jehovah Witness                     | 1,865   | 1.16%   | 1,880   | 1.43%   | 0.274%       |  |  |  |
| 9     | N00-8                                               | Methodist* - all                    | 1,649   | 1.03%   | 1,684   | 1.05%   | 0.023%       |  |  |  |
| 10    | *                                                   | Pagan❖ - all                        | 1,801   | 1.120%  | 1,563   | 0.973%  | -0.147%      |  |  |  |
| 11    | C08                                                 | Church of Christ                    | 1,250   | 0.777%  | 1,259   | 0.783%  | 0.006%       |  |  |  |
| 12    | W10                                                 | Jewish                              | 828     | 0.515%  | 839     | 0.522%  | 0.007%       |  |  |  |
| 13    | D-01                                                | Disciples*                          | 791     | 0.492%  | 794     | 0.494%  | 0.002%       |  |  |  |
| 14    | R33                                                 | Wicca *                             | 774     | 0.481%  | 768     | 0.478%  | -0.003%      |  |  |  |
| 15    | W1-4                                                | Buddhist - all+C40                  | 781     | 0.486%  | 794     | 0.494%  | 0.008%       |  |  |  |
| 16    | L01-3                                               | Lutheran*                           | 497     | 0.309%  | 498     | 0.310%  | 0.001%       |  |  |  |
| 17    | R02                                                 | Odinist Asatru&                     | 378     | 0.235%  | 378     | 0.235%  | 0.000%       |  |  |  |
| 18    | M04-5                                               | Nation of Islam                     | 330     | 0.205%  | 332     | 0.207%  | 0.001%       |  |  |  |
| 19    | R03                                                 | Athiest                             | 229     | 0.142%  | 246     | 0.153%  | 0.011%       |  |  |  |
| 20    | R23                                                 | Satanist *                          | 215     | 0.134%  | 217     | 0.135%  | 0.001%       |  |  |  |
| 21    | R01                                                 | Agnostic                            | 181     | 0.113%  | 177     | 0.110%  | -0.002%      |  |  |  |
| 22    | E00                                                 | Episcopal                           | 176     | 0.109%  | 175     | 0.133%  | 0.024%       |  |  |  |
| 23    | R17                                                 | Neo-Pagan�                          | 127     | 0.079%  | 126     | 0.078%  | -0.001%      |  |  |  |
| 24    | R21                                                 | Rastafarian                         | 100     | 0.062%  | 102     | 0.063%  | 0.001%       |  |  |  |
| 25    | W08                                                 | Hinduism                            | 59      | 0.037%  | 59      | 0.045%  | 0.008%       |  |  |  |
| 26    | R07-8                                               | Druid • - all                       | 32      | 0.0199% | 29      | 0.0180% | -0.002%      |  |  |  |
| 27    | R24                                                 | Scientology                         | 16      | 0.0099% | 16      | 0.0100% | 0.000%       |  |  |  |
| 28    | U00                                                 | Unitarian                           | 15      | 0.0093% | 15      | 0.0093% | 0.000%       |  |  |  |
| 29    | R11                                                 | Hare Krishna Iskcon                 | 14      | 0.0087% | 13      | 0.0081% | -0.001%      |  |  |  |
| 30    | R37                                                 | Rosicrucian                         | 14      | 0.0087% | 13      | 0.0081% | -0.001%      |  |  |  |
| 31    | R27                                                 | Thelema                             | 12      | 0.0075% | 12      | 0.0075% | 0.000%       |  |  |  |
| 32    | R34                                                 | Voodoo❖                             | 11      | 0.0068% | 12      | 0.0075% | 0.001%       |  |  |  |
| 33    | S01                                                 | Salvation Army*                     | 11      | 0.0068% | 11      | 0.0068% | 0.000%       |  |  |  |
| 34    | R22                                                 | Santeria *                          | 11      | 0.0068% | 9       | 0.0056% | -0.001%      |  |  |  |
| 35    | R38                                                 | Evolutionist                        | 1       | 0.0006% | 1       | 0.0006% | 0.000%       |  |  |  |
|       | Z01                                                 | None                                | 8,134   | 5.06%   | 8,133   | 5.06%   | 0.003%       |  |  |  |
|       |                                                     | Unclassified                        | 2,836   | 1.76%   | 2,804   | 1.74%   | -0.019%      |  |  |  |
|       | During Entire FY2010, Total Average Change > 0.006% |                                     |         |         |         |         |              |  |  |  |

# B. Graph of Major Faiths in TDCJ

**TDCJ Faith Percentages for FY2010** 