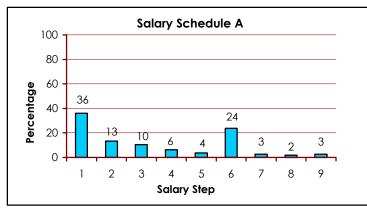

Of the State's 139,525 Schedule A and B employees, 69 percent are being paid below the midpoint of their salary ranges (see Figure 1). Sixty-six percent of the State's 81,610 employees in Salary Schedule A are being paid below the midpoint of their salary ranges (at Step 4 or below). Salary Schedule A has a nine-step salary range, with 36 percent of employees at Step 1 (see Figure 2). The peak at Step 6 of Salary Schedule A can be attributed to the automatic progression of the Correctional Officer series. After 20 months of employment, Correctional Officers top out at Salary Group A11, Step 6 (see Section 5).