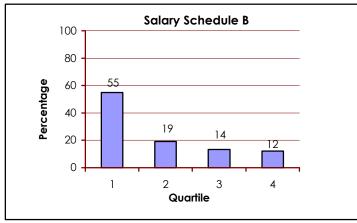

Source: Comptroller of Public Accounts Statewide Classification Analysis by Group/Step for the Quarter of December 1999 through February 2000

Figure 3: Seventy-four percent of employees in Salary Schedule B are below the midpoint of their salary ranges.

Seventy-four percent of the State's 57,915 employees in Salary Schedule B are below their salary group midpoints (in the first and second quartiles) with 55 percent of these employees in the first quartile (see Figure 3).