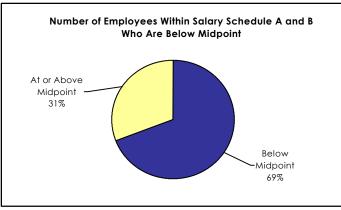

Of the State's 139,525 Schedule A and B employees, 69 percent are being paid below the midpoint of their salary ranges (see Figure 1). Sixty-six percent of the State's 81,610 employees in Salary Schedule A are being paid below the midpoint of their salary ranges (at Step 4 or below). Salary Schedule A has a nine-step salary range, with 36 percent of employees at Step 1 (see Figure 2). The peak at Step 6 of Salary Schedule A can be attributed to the automatic progression of the Correctional Officer series. After 20 months of employment, Correctional Officers top out at Salary Group A11, Step 6 (see Section 5).

Figure 1: Sixty-nine percent of employees in Salary Schedules A and B are below the midpoint of their salary ranges.

Source: Comptroller of Public Accounts Statewide Classification Analysis by Group/Step and Group/Quartile for the Quarter of December 1999 through February 2000